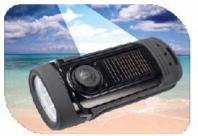

## The POWERplus® Barracuda DYNAMO / SOLAR LED FLASHLIGHT

Enjoy the freedom of mobile light everywhere you go.

The POWERplus® Barracuda combines two renewable energy sources at the same time. Charge the Barracuda in sunlight or use the dynamo handle to wind upthe flashlight.

The Barracuda is a 3 LED flashlight with 3 ultra bright LEDs which gives a powerful light. The Barracuda has 3 functions:

- Saving mode 1 LED
- Power mode 3 LEDs
- Flashing mode 3 LEDs

Dynamo powor

Solar Power