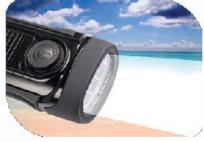

## The POWERplus® Barracuda DYNAMO / SOLAR LED FLASHLIGHT

Enjoy the freedom of mobile light everywhere you go.

The POWERplus® Barracuda combines two renewable energy sources at the same time. Charge the Barracuda in sunlight or use the dynamo handle to wind upthe flashlight.

The Barracuda is a 3 LED flashlight with 3 ultra bright LEDs which gives a powerful light. The Barracuda has 3 functions:

- Saving mode 1 LED
- Power mode 3 LEDs
- Flashing mode 3 LEDs

Dynamo powor

Solar Power

Waterproof to 5 metres

UITRA DRIGHT LEUS