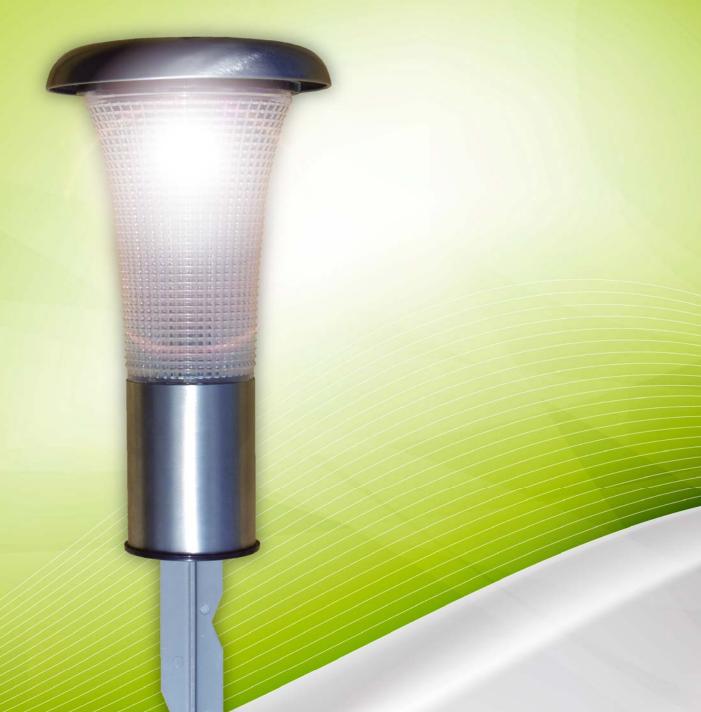

## SOLAR DESIGN GARDEN LIGHT

PEACOCK

## POWERplus® Peacock Solar powered GARDEN LIGHT

POWERplus introduce to the Home & Garden line, the Peacock, a solar powered garden light with inbuilt daylight sensor for automatic on/off control.

The high quality materials used ensures a long lifetime and excellent performance.

The integrated solar cell on the top of the light generates energy during daytime and charges the internal battery. At night this energy is used to power the light.

This high quality, high performing light out performs most other solar lights you can find on the market. The POWERplus brand guarantees excellent performance and durability.

. ..ყ.. ა...ა.ა..ა, აა.... აა..

Stainless steel construction

Inbuilt daylight sensor for automatic on/off