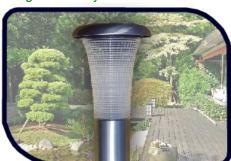

## SOLAR DESIGN GARDEN LIGHT

PEACOCK

## POWERplus® Peacock Solar powered GARDEN LIGHT

POWERplus introduce to the Home & Garden line, the Peacock, a solar powered garden light with inbuilt daylight sensor for automatic on/off control.

The high quality materials used ensures a long lifetime and excellent performance.

. ..ყ.. ა...ა.ა..ა, აა.... აა..

Stainless steel construction

Inbuilt daylight sensor for automatic on/off