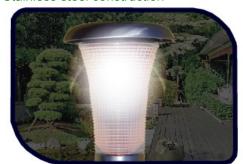

## SOLAR DESIGN GARDEN LIGHT

PEACOCK

## POWERplus® Peacock Solar powered GARDEN LIGHT

POWERplus introduce to the Home & Garden line, the Peacock, a solar powered garden light with inbuilt daylight sensor for automatic on/off control.

The high quality materials used ensures a long lifetime and excellent performance.

. ..ყ.. ა...ა.ა..ა, აა.... აა..

Stainless steel construction

Inbuilt daylight sensor for automatic on/off