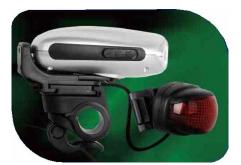

## The POWERplus® Swallow DYNAMO BICYCLE (FLASH)LIGHT/CHARGER

Easy and safe cycling in the dark; never run out of batteries!

The POWERplus® Swallow is a complete bicycle lighting system with front- and backlight.

Simple wind up the main (front) unit and click in the holder. You then have bright front and backlight for safe cycling in the dark.

Not just a cycling system the Swallow can be used as a charger for mobile phones. The Swallow comes with a Nokia cable. Adapters for other phone and mobile devices are available at www.powerplusadapter.com

### Complete bicycle lightning system

2 in 1 Bicycle and Flashlight

Flashing function