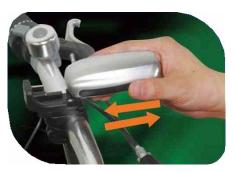

Simple wind up the main (front) unit and click in the holder. You then have bright front and backlight for safe cycling in the dark.

Not just a cycling system the Swallow can be used as a charger for mobile phones. The Swallow comes with a Nokia cable. Adapters for other phone and mobile devices are available at www.powerplusadapter.com